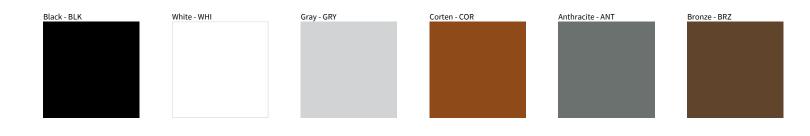

## TEAM BOLLARD POST COLOR FINISH CHART

PROJECT TYPE NOTES QUANTITY DATE

Digital: Not all screens are calibrated the same, and therefore, colors will appear differently between screens.

Physical: When texture is involved, there will be variations in color, character and tone within a product series and between product families.